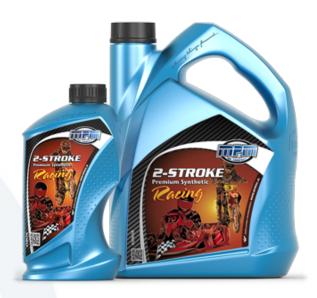

## 43000K 2-Stroke Premium Synthetic Racing

Document version: November 18th 2018

Description

This premium syntheticKart Extreme 2-stroke oil has been specially developed for use in high-rev and heavy duty air- and/or water-cooled 2-stroke engines. This 2-stroke oil is self-mixing and extremely suitable for kart engines.